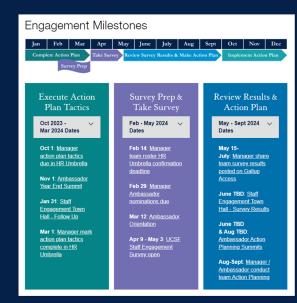

### UCSF Staff Engagement Milestones

|                                                          |                       | 8 8          |                                                                                                 |                                                  |                     |                                                                                   |            |                                                   |        |                |           |
|----------------------------------------------------------|-----------------------|--------------|-------------------------------------------------------------------------------------------------|--------------------------------------------------|---------------------|-----------------------------------------------------------------------------------|------------|---------------------------------------------------|--------|----------------|-----------|
| Jan                                                      | Feb                   | Mar          | Apr                                                                                             | May                                              | June                | July                                                                              | Aug        | Sept                                              | Oct    | Nov            | Dec       |
| Complete Action Plan  Take Sur                           |                       |              |                                                                                                 | vey Revi                                         | ew Survey           | Results &                                                                         | : Make Act | tion Plan                                         | Implen | ment Actio     | n Plan    |
|                                                          | Survey Prep           |              |                                                                                                 |                                                  |                     |                                                                                   |            |                                                   |        |                |           |
| Execute Action Plan Tactics<br>October 2023 - March 2024 |                       |              |                                                                                                 | Survey Prep & Take Survey<br>February - May 2024 |                     |                                                                                   |            | Review Results & Action Plan May - September 2024 |        |                |           |
| Oct 1  Manager action plan tactics due in HR  Umbrella   |                       |              | February 15  Manager team roster HR Umbrella confirmation deadline                              |                                                  |                     | May 15 Survey results release! Managers, share with team by July                  |            |                                                   |        |                |           |
| November 1 Ambassador Year End Summit                    |                       |              | February 29  Manager Ambassador nominations due  June 28  Staff Engagement Town Hall - Survey F |                                                  |                     | <del>Results</del>                                                                |            |                                                   |        |                |           |
| Jan 31 Staff Engagement Town Hall - Follow Up            |                       |              | March 12 <a href="#">Ambassador Orientation</a> Office Hours to follow                          |                                                  |                     | June TBD & August TBD  Ambassador Action Planning Summits  Office Hours to follow |            |                                                   |        |                |           |
| March 1  Manager r in HR Umb                             | mark action<br>orella | plan tactics | complete                                                                                        | April 9 - N<br>Staff Enga                        | lay 3<br>agement Su | rvey open                                                                         |            |                                                   |        | lor conduct te | <u>am</u> |